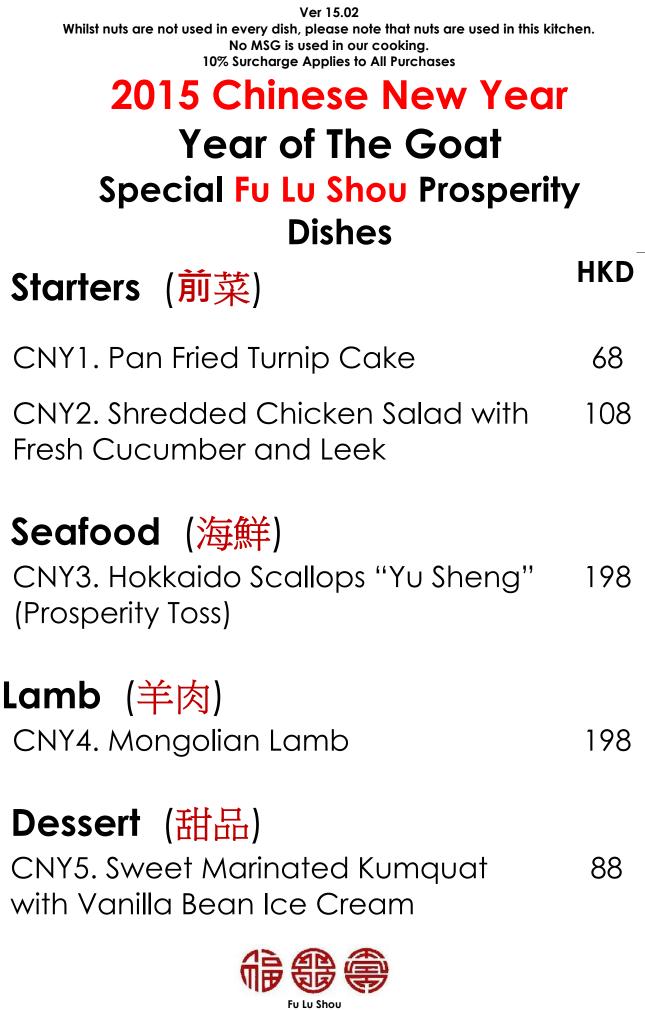

Ver 15.02 Whilst nuts are not used in every dish, please note that nuts are used in this kitchen. No MSG is used in our cooking. 10% Surcharge Applies to All Purchases

Welcome to Fu Lu Shou Rooftop Bar | Casual Eatery